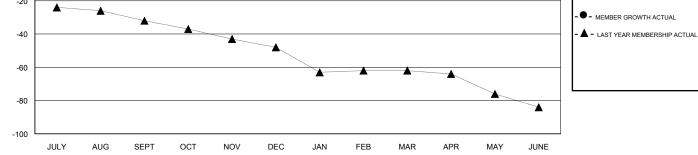

## WILLIAM PHILLIPI LOCATION ARIZONA GMT CA GMT: Clubs Members RESULTS FOR 2018-2019 RESULTS FOR 2018-2019 NEW CLUB GOAL NEW CLUBS DROPPED CLUBS MEMBER GROWTH NET MEMBER GROWTH DROPPED QUARTER QUARTER GOAL ACTUAL MEMBERS ACTUAL (including transfers) 0 0 0 2 16 11 JULY/AUG/SEPT JULY/AUG/SEPT 0 0 0 2 24 25 OCT/NOV/DEC OCT/NOV/DEC 0 0 0 2 0 0 JAN/FEB/MAR JAN/FEB/MAR 1 0 0 2 0 0 APR/MAY/JUNE APR/MAY/JUNE GOALS AND ACTUAL NEW CLUBS CUMULATIVE