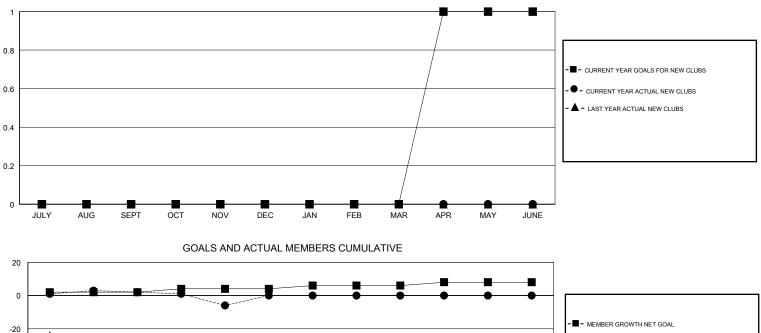

## WILLIAM PHILLIPI LOCATION ARIZONA GMT CA GMT: Clubs Members RESULTS FOR 2018-2019 RESULTS FOR 2018-2019 NEW CLUB GOAL NEW CLUBS DROPPED CLUBS MEMBER GROWTH NET MEMBER GROWTH DROPPED QUARTER QUARTER GOAL ACTUAL MEMBERS ACTUAL (including transfers) 0 0 0 2 16 11 JULY/AUG/SEPT JULY/AUG/SEPT 0 0 0 2 24 25 OCT/NOV/DEC OCT/NOV/DEC 0 0 0 2 0 0 JAN/FEB/MAR JAN/FEB/MAR 1 0 0 2 0 0 APR/MAY/JUNE APR/MAY/JUNE GOALS AND ACTUAL NEW CLUBS CUMULATIVE